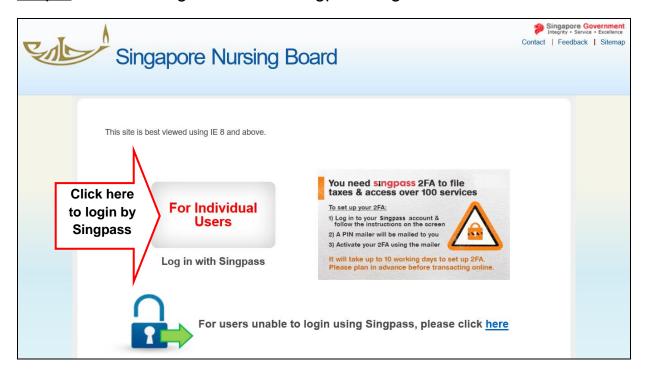

## **Login Using Singpass**

Step 2: Select logging in as Nurse/Midwife

Step 3: To click "Login here with Singpass" logo

Singpass login to SNB account is mandatory from **15 January 2017**. Please refer to SNB website <a href="here">here</a> for more information on Singpass 2FA login.

If you have forgotten your Singpass password or wish to apply for new Singpass account, please refer to <a href="https://www.singpass.gov.sg">https://www.singpass.gov.sg</a> for more information.

<u>Step 4</u>: Select navigation link to renew practising certificate (PC Renewal/Application) or to update particulars.