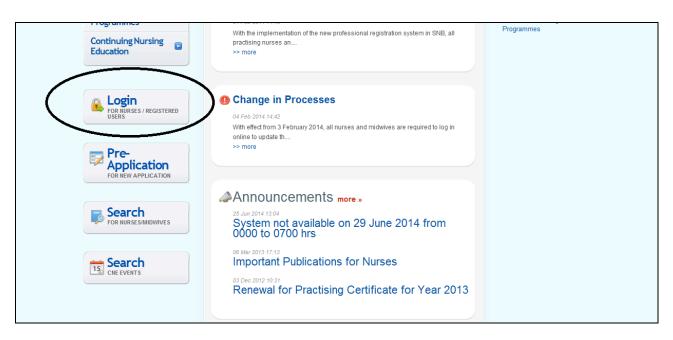

## SNB WEBSITE LOGIN INSTRUCTIONS



## Step 1: Go to www.snb.gov.sg.



Click on Login for Nurses/Registered Users.

## **Login Using Singpass**

Step 2: Select logging in as Nurse/Midwife



Step 3: To click "Login here with Singpass" logo



Singpass login to SNB account is mandatory from **15 January 2017**. Please refer to SNB website <a href="here">here</a> for more information on Singpass 2FA login.

If you have forgotten your Singpass password or wish to apply for new Singpass account, please refer to <a href="https://www.singpass.gov.sg">https://www.singpass.gov.sg</a> for more information.

<u>Step 4</u>: Select navigation link to renew practising certificate (PC Renewal/Application) or to update particulars.