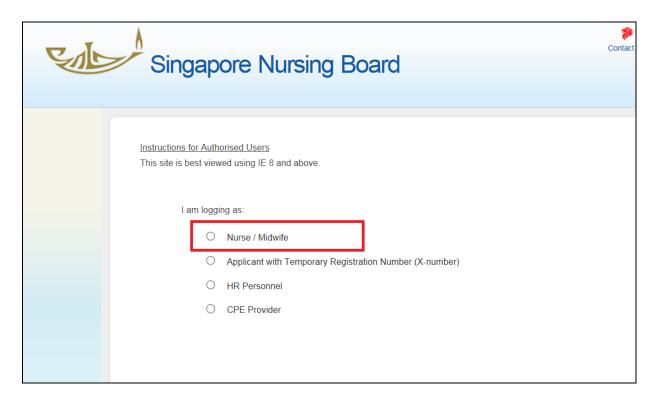

## **Login Using Singpass**

Step 2: Select logging in as Nurse/Midwife

Step 3: To click "Login here with Singpass" logo

Singpass login to SNB account is mandatory from **15 January 2017**. Please refer to SNB website <a href="here">here</a> for more information on Singpass 2FA login.