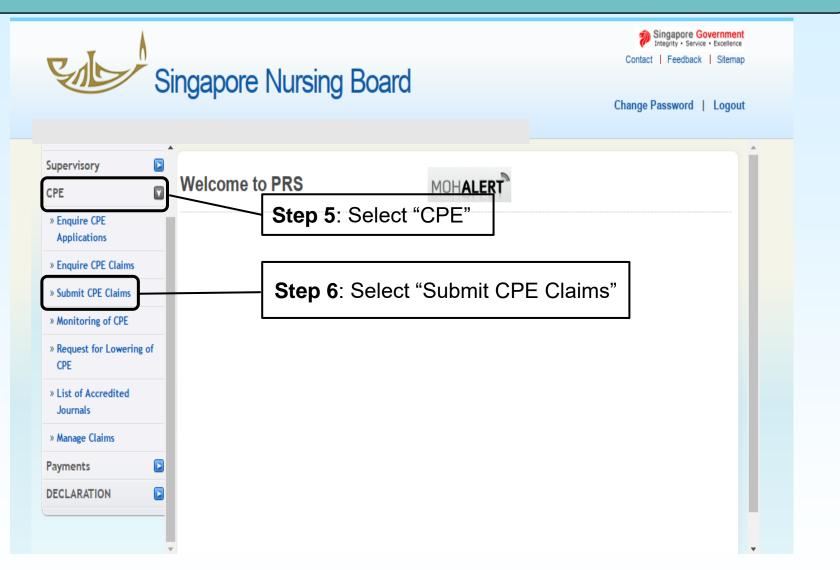

### Once logged in, go to CPE tab/page on the right-hand side

## Under "Submit CPE Claims" there is a drop-down list of categories for you to select

|                                  |   | INC |
|----------------------------------|---|-----|
| Application                      |   | *(  |
| Administration                   |   | *1  |
| Supervisory                      |   | A   |
| CPE                              |   |     |
| » Enquire CPE<br>Applications    |   | C   |
|                                  | _ | II. |
| » Enquire CPE Claims             | _ | 11  |
| » Submit CPE Claims              |   | IN  |
| » Monitoring of CPE              |   | V   |
| » Request for Lowering o         | f | V   |
| CPE                              |   | V   |
| » List of Accredited<br>Journals |   | СІ  |
| » Manage Claims                  |   | С   |
| Payments                         |   | П   |
| DECLARATION                      |   | Ш   |
|                                  |   |     |
|                                  |   |     |