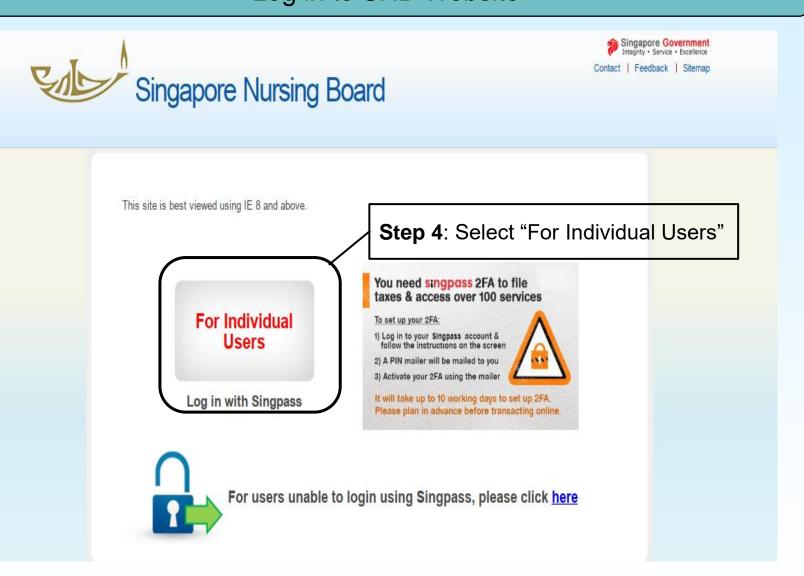

### Log in to SNB Website

| Instructions for Authorised Users<br>This site is best viewed using IE 8 and above. |
|-------------------------------------------------------------------------------------|
| I am logging as:                                                                    |
| Nurse / Midwife Step 3: Select "Nurse/ Midwife"                                     |
| Applicant with Temporary Registration Number (X-number)                             |
| HR Personnel                                                                        |
| CPE Provider                                                                        |
|                                                                                     |