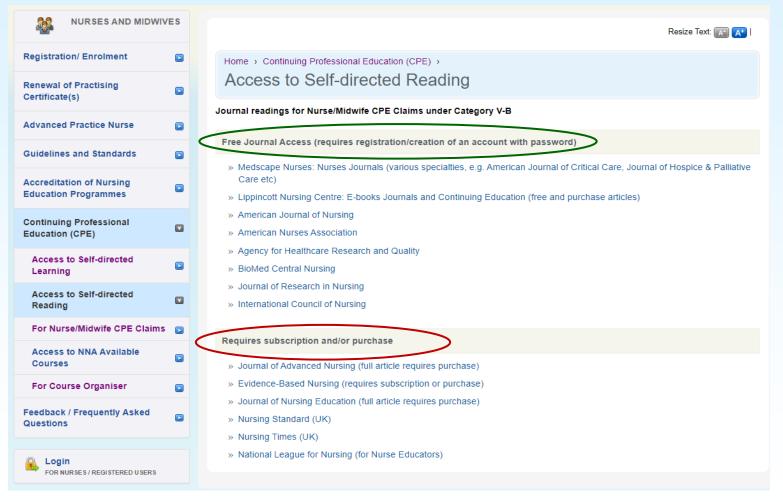

| NURSES AND MIDWIVE                               | Resize Text: 🔊 🗛 🛛                                                                                                                                                                     |
|--------------------------------------------------|----------------------------------------------------------------------------------------------------------------------------------------------------------------------------------------|
| Registration/ Enrolment                          | Home > Continuing Professional Education (CPE) >                                                                                                                                       |
| Renewal of Practising<br>Certificate(s)          | Access to Self-directed Learning                                                                                                                                                       |
| Advanced Practice Nurse                          | Self-directed learning events for Nurse/Midwife CPE Claims under Category V-A                                                                                                          |
| Guidelines and Standards                         | Medical-Surgical Nursing (requires registration/creation of an account with password)                                                                                                  |
| Accreditation of Nursing<br>Education Programmes | Medscape Nursing     Medscape Multi-specialty     w American Nurses Association Education & Events                                                                                     |
| Continuing Professional<br>Education (CPE)       | American Academy of CME (for healthcare team)     Abbott Nutrition Health Institute                                                                                                    |
| Access to Self-directed<br>Learning              | <ul> <li>» Annenberg Center For Health Sciences</li> <li>» Blood Safe (Australia)</li> </ul>                                                                                           |
| Access to Self-directed<br>Reading               | <ul> <li>CEU Fast/Nursing CE (need to download App &amp; purchase)</li> <li>Creative Educational Concepts - Healthcare Education</li> </ul>                                            |
| For Nurse/Midwife CPE Claims                     | See Healthcare                                                                                                                                                                         |
| Access to NNA Available<br>Courses               | <ul> <li>» Erbe Academy (Germany)</li> <li>» LearnOnline NZ (Learning resources for healthcare practitioners)</li> </ul>                                                               |
| For Course Organiser                             | Medical Education     NPS Medicine Wise Learning (Australia)                                                                                                                           |
| Feedback / Frequently Asked<br>Questions         | Specialty Nursing/Healthcare (requires registration/creation of an account with password)                                                                                              |
| FOR NURSES / REGISTERED USERS                    | <ul> <li>» American Association of Critical-Care Nurses</li> <li>» American Association for Geriatric Psychiatry</li> <li>» The American Association of Nurse Practitioners</li> </ul> |