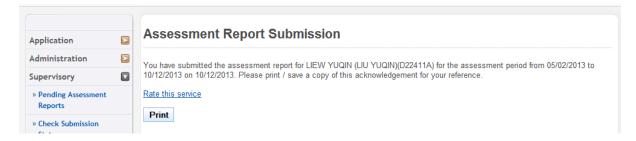

6. An confirmation message will be displayed after submission of report.

7. To Check status of submission, please click on "Check Submission Status"

Supervisor Informed
Report submitted
Completed
Indicates that report is not submitted to SDC
Indicates that report is submitted to SDC
Indicates that report is accepted by SDC