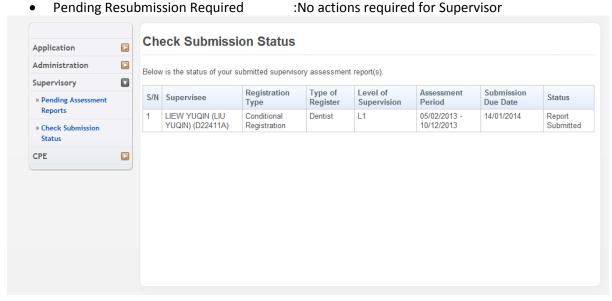

6. An confirmation message will be displayed after submission of report.

7. To Check status of submission, please click on "Check Submission Status"

Supervisor Informed
Report submitted
Completed
Indicates that report is not submitted to SDC
Indicates that report is submitted to SDC
Indicates that report is accepted by SDC