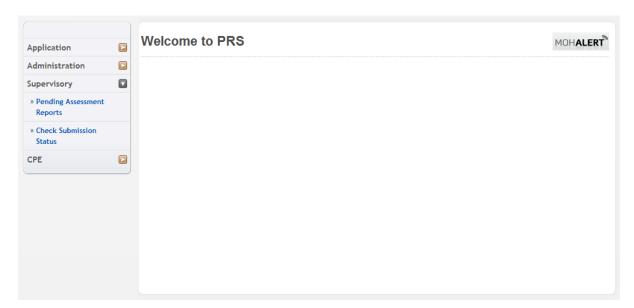

1. Log into your SDC account as a registered user: www.sdc.gov.sg

2. Upon Successful login to your SDC account, click on Supervisory – Pending Assessment Reports

3. The Pending assessment reports will be displayed. Click on Supervisee's name to open up the assessment.