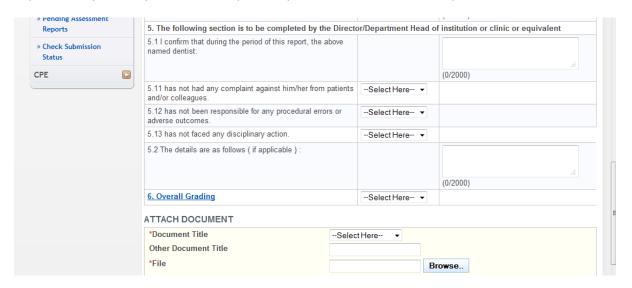

4. Complete the report/evaluation online. For Supervisors that are not clinical directors/Head of Department, please input "To be completed by HOD" in Part 5.1 of the Report.

5. Click "submit" to complete the assessment.