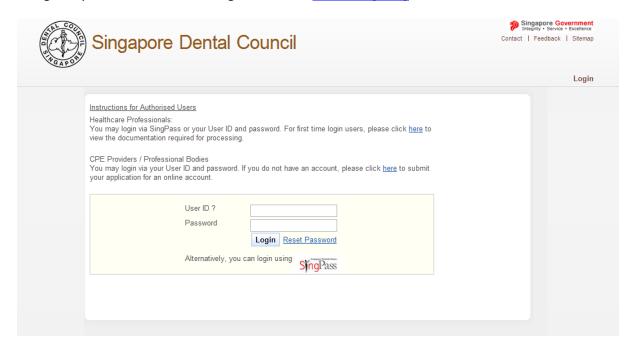

1. Log into your SDC account as a registered user: www.sdc.gov.sg

2. Upon Successful login to your SDC account, click on Supervisory – Pending Assessment Reports

3. The Pending assessment reports will be displayed. Click on Supervisee's name to open up the assessment.