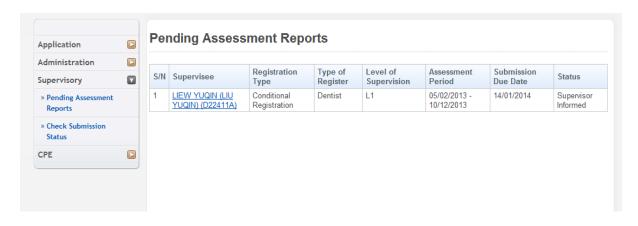

1. Log into your SDC account as a registered user: www.sdc.gov.sg

2. Upon Successful login to your SDC account, click on Supervisory – Pending Assessment Reports

3. The Pending assessment reports will be displayed. Click on Supervisee's name to open up the assessment.