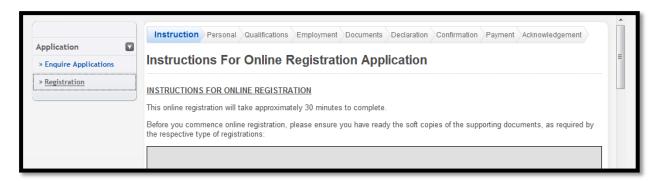

## <u>Instructions for Online Submission of Full Registration Application (NUS graduates)</u>

 Log into the system with the ID and password issued to you. (Link: <a href="https://prs.moh.gov.sg/prs/internet/common/internet.action?hpe=SDC">https://prs.moh.gov.sg/prs/internet/common/internet.action?hpe=SDC</a>) Click on Registration to open the application form. Read through the checklist and click "Proceed".

## Appendix A

Before you commence online registration, please ensure you have ready the soft copies of the supporting documents, as required by the respective type of registrations:

|     | DOCUMENTS TO BE SUBMITTED  (must be translated into <u>English</u> if the original is in a Foreign language)                                                                                                                                                                           | TEMPORARY<br>REGISTRATION |                        |
|-----|----------------------------------------------------------------------------------------------------------------------------------------------------------------------------------------------------------------------------------------------------------------------------------------|---------------------------|------------------------|
|     |                                                                                                                                                                                                                                                                                        | 3 years<br>or more        | Visiting<br>Clinicians |
| (a) | Copy of the basic dental qualification (and additional qualifications, if any                                                                                                                                                                                                          | V                         | V                      |
| (b) | Copy of letter from issuing authorities on all undergraduate and postgraduate qualifications (if certificate of dental qualifications are not available at time of application).                                                                                                       | V                         |                        |
| (c) | Copy of Certificate of Registration or current practising licence from the Dental Council/Licensing Authority in the last country of practice.                                                                                                                                         | V                         | <b>V</b>               |
| (d) | Copy of letter of offer of employment from prospective employer in Singapore.                                                                                                                                                                                                          | V                         | V                      |
| (e) | Original certificate of good standing from the licensing authority in the last country of practice (with validity period of 6 months or less).                                                                                                                                         | <b>V</b>                  | <b>V</b>               |
| (f) | Curriculum vitae (including postgraduate experience and testimonials on postgraduate experience or names and addresses of referees).                                                                                                                                                   |                           | <b>V</b>               |
| (g) | Two letters of character reference from two referees who should be members of the teaching staff of Faculty of Dentistry in the University, College or institution where the applicant has received his training in dentistry or any two references from medical/dental professionals. | <b>V</b>                  | √                      |
| (h) | Copy of certificate or letter of fitness to practice dentistry from a local Medical Practitioner.                                                                                                                                                                                      | V                         | <b>√</b>               |
| (i) | Copy of Certificate/letter to include information on current Hepatitis B* Immunisation status.(*not applicable for locally trained applicants)  Note: Hep B carriers will not be allowed to register in Singapore.                                                                     | V                         | V                      |
| (j) | One passport-size photograph (Size of photograph is 400 X 514 pixels).                                                                                                                                                                                                                 | V                         | √                      |
| (k) | Original letter of undertaking from sponsor/employer stating purpose of application                                                                                                                                                                                                    |                           |                        |
|     | and period of registration required                                                                                                                                                                                                                                                    |                           |                        |
| (I) | Original letter of undertaking from                                                                                                                                                                                                                                                    | V                         | V                      |