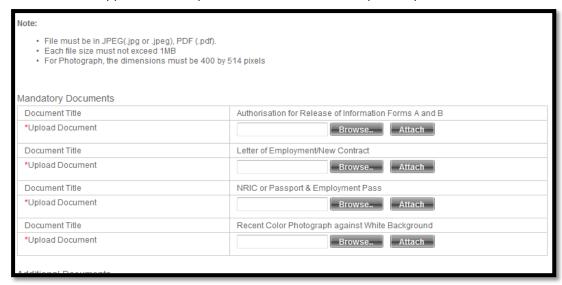

5. Upload documents to the application. Documents must be within 1MB, either in Jpeg or PDF format. For recent color photograph, the document must be sized to 400 x 514 pixels. Click "Proceed" to continue.

Please refer to Appendix A for upload of documentations required by SDC.

6. Answer the questions in the declaration page and click on "Proceed".

7. Click to confirm the application and make payment online (Credit and Debit cards or Internet Banking).