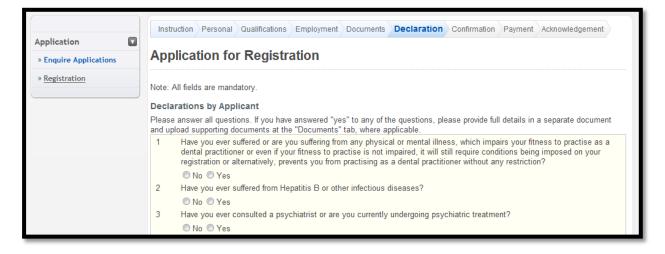

Please refer to Appendix A for upload of documentations required by SDC.

6. Answer the questions in the declaration page and click on "Proceed".

7. Click to confirm the application and make payment online (Credit and Debit cards or Internet Banking).