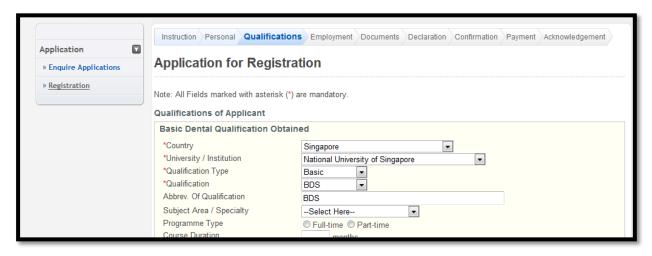

Enter your information at the Personal tab, once completed click "Proceed".
 Select Temporary Registration, New Application. Select Reasons for Registration.

Enter your qualifications, click "Proceed".
 (Note: Please enter your clinical experience in the qualification tab as it is mandatory).