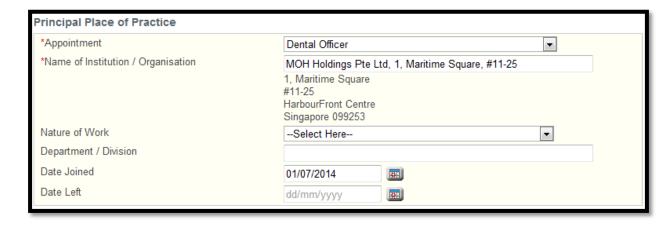

4. Enter your employment information. Refer to screenshot below for reference on what to enter for employment tab). Click "Proceed" to continue.

| Current (Singapore) Employment Details  |                                                     |  |  |  |  |
|-----------------------------------------|-----------------------------------------------------|--|--|--|--|
| *Activity Status                        | Residing in Singapore, but not working 🔻            |  |  |  |  |
| If Not Working, state reason            | Others ▼                                            |  |  |  |  |
|                                         | If others, please specify Awaiting SDC registration |  |  |  |  |
| Proposed (Singapore) Employment Details |                                                     |  |  |  |  |
| Activity Status                         | Working Full-time in Singapore                      |  |  |  |  |
| Appointment                             | Dental Officer   ▼                                  |  |  |  |  |
| Name of Institution / Organisation      | MOH Holdings Pte Ltd, 1, Maritime Square, #11-25    |  |  |  |  |
|                                         | 1, Maritime Square<br>#11-25                        |  |  |  |  |
|                                         | #11-25 HarbourFront Centre                          |  |  |  |  |
|                                         | Singapore 099253                                    |  |  |  |  |
| Nature of Work                          | Select Here   ▼                                     |  |  |  |  |
| Department / Division                   |                                                     |  |  |  |  |
| Date Joined                             | 01/07/2014                                          |  |  |  |  |
| Date Left                               | dd/mm/yyyy                                          |  |  |  |  |