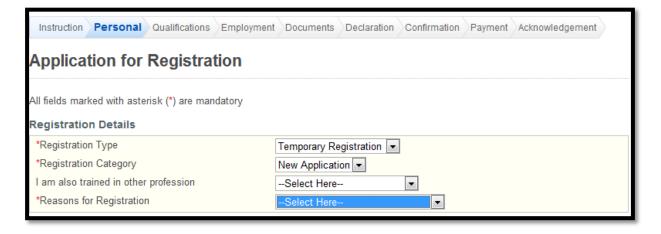

Enter your information at the Personal tab, once completed click "Proceed".
 Select Temporary Registration, New Application. Select Reasons for Registration.

Enter your qualifications, click "Proceed".
 (Note: Please enter your clinical experience in the qualification tab as it is mandatory).